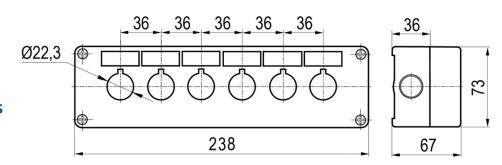

### **SECTIONS AND DIMENSIONS**

| PRODUCT CODE | DESCRIPTION              | COLOUR       |
|--------------|--------------------------|--------------|
| GBK - 6      | 6 Hole Empty Control Box | Yellow-Black |